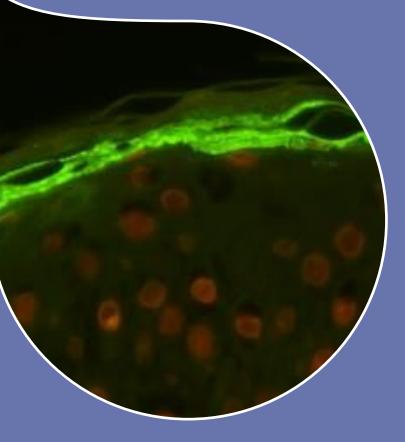

## **ATODERM Skin**

An ex vivo model based on human skin explants treated with a mixture of cytokines to faithfully reproduce the molecular and structural characteristics of atopic dermatitis.

- Transcriptomic profiling: Through comparative analysis with in vivo biopsies, we identified three main molecular pathways mirroring real-life atopic dermatitis conditions: inflammation, skin barrier function, and lipid metabolism.
- Real-time PCR-based array: A targeted analysis of 30 key genes implicated in atopic dermatitis pathology.
- Protein-level validation: Using microscopy, we confirmed a significant decrease of filaggrin expression, reinforcing the model's relevance for preclinical evaluation.