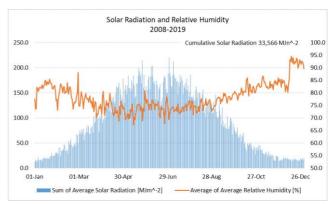

One-stop service - world-class, worldwide

United



agroscience services

## Climate





## **Farming practices**



Soil

| MAIN CROPS                     |                        |           | J | F | Μ | Α | М | J | J | Α | s | 0 | N | D |
|--------------------------------|------------------------|-----------|---|---|---|---|---|---|---|---|---|---|---|---|
| Winter wheat<br>(TRZAW)        | 300-400/m2             | 7-10t/ha  |   |   |   |   |   |   |   |   |   |   |   |   |
| Winter barley<br>(HORVW)       | 200-250/m2             | 7-9t/ha   |   |   |   |   |   |   |   |   |   |   |   |   |
| Winter oilseed rape<br>(BRSNW) | 30-50/m2               | 3.5t/ha   |   |   |   |   |   |   |   |   |   |   |   |   |
| Potato (SOLTU)                 | 2000kg/ha              | 40-70t/ha |   |   |   |   |   |   |   |   |   |   |   |   |
| Sugar beet (BEAVP)             | 100,000/h