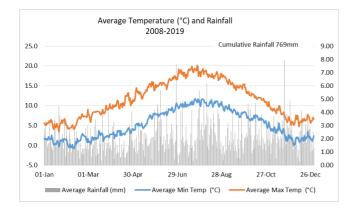

One-stop service - world-class, worldwide

United



agroscience services

## Climate





## **Farming practices**



Soil

| MAIN CROPS                     |                        |           | J | F | Μ | Α | М | J | J | Α | s | 0 | N | D |
|--------------------------------|------------------------|-----------|---|---|---|---|---|---|---|---|---|---|---|---|
| Winter wheat<br>(TRZAW)        | 300-400/m2             | 7-10t/ha  |   |   |   |   |   |   |   |   |   |   |   |   |
| Winter barley<br>(HORVW)       | 200-250/m2             | 7-9t/ha   |   |   |   |   |   |   |   |   |   |   |   |   |
| Winter oilseed rape<br>(BRSNW) | 30-50/m2               | 3.5t/ha   |   |   |   |   |   |   |   |   |   |   |   |   |
| Potato (SOLTU)                 | 2000kg/ha              | 40-70t/ha |   |   |   |   |   |   |   |   |   |   |   |   |
| Sugar beet (BEAVP)             | 100,000