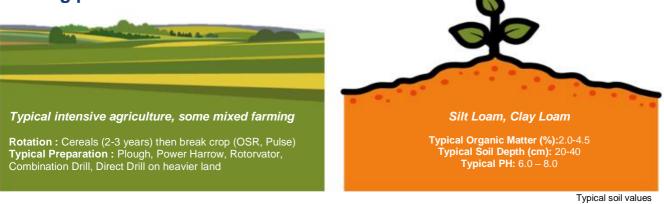

## **Farming practices**

Soil

| MAIN CROPS                     |                        |           | J | F | Μ | Α | М | J | J | Α | s | 0 | N | D |
|--------------------------------|------------------------|-----------|---|---|---|---|---|---|---|---|---|---|---|---|
| Winter wheat<br>(TRZAW)        | 300-400/m2             | 7-10t/ha  |   |   |   |   |   |   |   |   |   |   |   |   |
| Winter barley<br>(HORVW)       | 200-250/m2             | 7-9t/ha   |   |   |   |   |   |   |   |   |   |   |   |   |
| Winter oilseed rape<br>(BRSNW) | 30-50/m2               | 3.5t/ha   |   |   |   |   |   |   |   |   |   |   |   |   |
| Potato (SOLTU)                 | 2000kg/ha              | 40-70t/ha |   |   |   |   |   |   |   |   |   |   |   |   |
| Sugar beet (BEAVP)             | 100,000/ha             | 80t/ha    |   |   |   |   |   |   |   |   |   |   |   |   |
| Spring oats (AVEFA)            | 250-350/m2             | 5-7t/ha   |   |   |   |   |   |   |   |   |   |   |   |   |
| Maize (ZEAMX)                  | 100,000-<br>120,000/ha | 45-60t/ha |   |   |   |   |   |   |   |   |   |   |   |   |