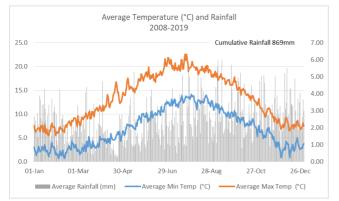

One-stop service - world-class, worldwide

#### 

# **UK NORTH WEST factsheet**

| ركك |
|-----|
|     |

an Al

Hoscar Hall Farm, Hoscar Moss Road, Hoscar, Ormskirk, Lancashire, L40 4BG



Joseph Nicholson +44 7780997500

josephnicholson@eurofins.com

GPS 53.597029, -2.8075826



4 Field Technicians1 Support role



Field Network of +50 Farmers 1 long term land rental 50km trial radius

## **Core Services**







Lancashire, UK Maritime EPPO Zone North GLP Zone



GEP ORETO Studies GLP Studies

# **Expert Services**



&...

Expertise and ideal local conditions for potato fungicide trials with natural blight infection

## **Specialist Equipment**

Drill/Planter



Land Preparation Equipment Harvester, Potato grader



#### Climate





#### **Farming practices**



| MAIN CROPS                     |                        |           | J | F | М | Α | Μ | J | J | Α | S | 0 | N | D |
|--------------------------------|------------------------|-----------|---|---|---|---|---|---|---|---|---|---|---|---|
| Winter wheat<br>(TRZAW)        | 300-400/m2             | 7-10t/ha  |   |   |   |   |   |   |   |   |   |   |   |   |
| Winter barley<br>(HORVW)       | 200-250/m2             | 7-9t/ha   |   |   |   |   |   |   |   |   |   |   |   |   |
| Winter oilseed rape<br>(BRSNW) | 30-50/m2               | 3.5t/ha   |   |   |   |   |   |   |   |   |   |   |   |   |
| Potato (SOLTU)                 | 2000kg/ha              | 40-70t/ha |   |   |   |   |   |   |   |   |   |   |   |   |
| Spring barley<br>(HORVS)       | 250 - 350<b