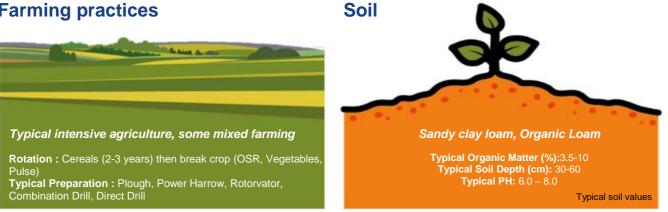

#### **Farming practices**

| MAIN CROPS                     |                        |           | J | F | М | Α | Μ | J | J | Α | S | 0 | N | D |
|--------------------------------|------------------------|-----------|---|---|---|---|---|---|---|---|---|---|---|---|
| Winter wheat<br>(TRZAW)        | 300-400/m2             | 7-10t/ha  |   |   |   |   |   |   |   |   |   |   |   |   |
| Winter barley<br>(HORVW)       | 200-250/m2             | 7-9t/ha   |   |   |   |   |   |   |   |   |   |   |   |   |
| Winter oilseed rape<br>(BRSNW) | 30-50/m2               | 3.5t/ha   |   |   |   |   |   |   |   |   |   |   |   |   |
| Potato (SOLTU)                 | 2000kg/ha              | 40-70t/ha |   |   |   |   |   |   |   |   |   |   |   |   |
| Spring barley<br>(HORVS)       | 250 - 350<br>seeds/m²  | 5-9 T/ha  |   |   |   |   |   |   |   |   |   |   |   |   |
| Maize (ZEAMX)                  | 100,000-<br>120,000/ha | 45-60t/ha |   |   |   |   |   |   |   |   |   |   |   |   |
| Grass (GGGGG)                  | 16-25kg/ha             | 10t/ha    |   |   |   |   |   |   |   |   |   |   |   |   |