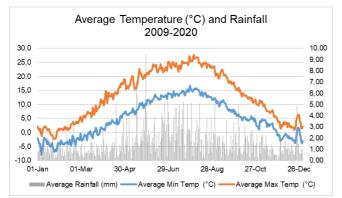

One-stop service - world-class, worldwide

# 

## **ZLOTA GORA / GROJEC factsheet**



Złota Góra 27A, 05-622 Belsk Duży, POLAND

GPS N51.85065; E 20.78860



Kamil BINISZEWSKI +48 612927081 kamilbiniszewski@eurofins.com



2 Field Technicians



Field Network of 15+ Farmers 40km trial radius

### **Core Services**



#### GEP





Mazowsze, South Warsaw, Central Poland North East EPPO Zone North GLP Zone

GEP Studies GLP Studies

#### **Expert Services**



#### Climate





#### **Farming practices**



Soil

| MAIN CROPS    |                              |            | J | F | Μ | Α | Μ | J | J | Α | S | 0 | N | D |
|---------------|------------------------------|------------|---|---|---|---|---|---|---|---|---|---|---|---|
| Apple (MABSD) | 2000-3000<br>trees per ha    | 40-70 T/ha |   |   |   |   |   |   |   |   |   |   |   |   |
| Pear          | 1250-2500<br>trees per ha    | 7-12 T/ha  |   |   |   |   |   |   |   |   |   |   |   |   |
| Plums         | 1000-2500<br>trees per ha    | 15-20 T/ha |   |   |   |   |   |   |   |   |   |   |   |   |
| Strawberries  | 40000-80000<br>plants per ha | 30-60 T/ha |   |   |   |   |   |   |   |   |   |   |   |   |
| Blueberries   | 2000-5000<br>plants per ha   | 7-10 T/ha  |   |   |   |   |   |   |   |   |   |