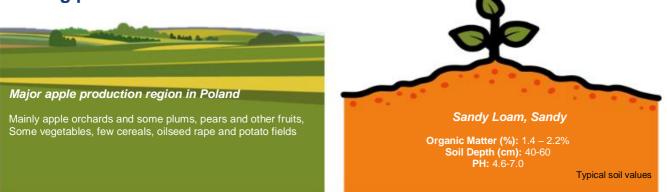

#### **Farming practices**

Soil

| MAIN CROPS    |                              |            | J | F | Μ | Α | Μ | J | J | Α | S | 0 | N | D |
|---------------|------------------------------|------------|---|---|---|---|---|---|---|---|---|---|---|---|
| Apple (MABSD) | 2000-3000<br>trees per ha    | 40-70 T/ha |   |   |   |   |   |   |   |   |   |   |   |   |
| Pear          | 1250-2500<br>trees per ha    | 7-12 T/ha  |   |   |   |   |   |   |   |   |   |   |   |   |
| Plums         | 1000-2500<br>trees per ha    | 15-20 T/ha |   |   |   |   |   |   |   |   |   |   |   |   |
| Strawberries  | 40000-80000<br>plants per ha | 30-60 T/ha |   |   |   |   |   |   |   |   |   |   |   |   |
| Blueberries   | 2000-5000<br>plants per ha   | 7-10 T/ha  |   |   |   |   |   |   |   |   |   |   |   |   |