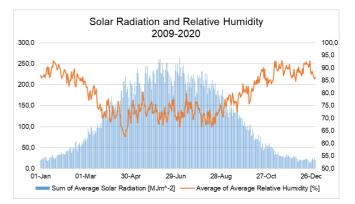

One-stop service - world-class, worldwide

# 

## **ZLOTA GORA / GROJEC factsheet**



Złota Góra 27A, 05-622 Belsk Duży, POLAND

GPS N51.85065; E 20.78860



Kamil BINISZEWSKI +48 612927081 kamilbiniszewski@eurofins.com



2 Field Technicians



Field Network of 15+ Farmers 40km trial radius

### **Core Services**



#### GEP





Mazowsze, South Warsaw, Central Poland North East EPPO Zone North GLP Zone

GEP Studies GLP Studies

#### **Expert Services**



#### Climate





#### **Farming practices**



Soil

| MAIN CROPS    |                              |            | J | F | Μ | Α | Μ | J | J | Α | S | 0 | N | D |
|---------------|------------------------------|------------|---|---|---|---|---|---|---|---|---|---|---|---|
| Apple (MABSD) | 2000-3000<br>trees per ha    | 40-70 T/ha |   |   |   |   |   |   |   |   |   |   |   |   |
| Pear          | 1250-2500<br>trees per ha    | 7-12 T/ha  |   |   |   |   |   |   |   |   |   |   |   |   |
| Plums         | 1000-2500<br>trees per ha    | 15-20 T/ha |   |   |   |   |   |   |   |   |   |   |   |   |
| Strawberries  | 40000-80000<br>plants per ha | 30-60 T/ha |   |   |   |   |   |   |   |   |   |   |   |   |
| Blueberries   | 2000-5000<br>plants per ha   | 7-10 T/ha  |   |   |   |   |   |   |   |   |   |   |