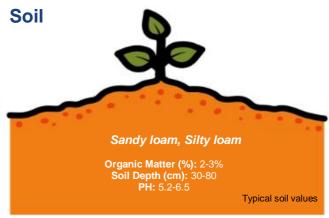

## GRABAU factsheet



Ringstraße 33b, 23845 Grabau Germany

GPS 53.811570, 10.266104



Sven Wichmann +49 15114858233 SvenWichmann@eurofins.com



4 Field Technicians



Field Network of 30 Farmers
Trial radius up to 50km

## **Core Services**







Schleswig-Holstein, Germany Maritime EPPO Zone North GLP Zone



**GEP** Studies

## **Expert Services**



# **Specialist Equipment**



Drill/Planter



Combine Harvester

#### **Climate**





### **Farming practices**





| MAIN CROPS                     |                     |            | J | F | M | Α | M | J | J | Α | S | 0 | N | D |
|--------------------------------|---------------------|------------|---|---|---|---|---|---|---|---|---|---|---|---|
| Winter oilseed rape<br>(BRSNW) | 40-60<br>seeds/m²   | 2,5-5 T/ha |   |   |   |   |   |   |   |   |   |   |   |   |
| Winter barley<br>(HORVW)       | 250-350<br>seeds/m² | 7-9 T/ha   |   |   |   |   |   |   |   |   |   |   |   |   |
| Winter wheat (TRZAW)           | 250-450<br>seeds/m² | 7-10 T/ha  |   |   |   |   |   |   |   |   |   |   |   |   |
| Triticale (TTLRI)              | 250-350<br>seeds/m² | 6-8 T/ha   |   |   |   |   |   |   |   |   |   |   |   |   |
| Corn (ZEAMX)<br>silage         | 8-12<br>seeds/m²    | 8-10 T/ha  |   |   |   |   |   |