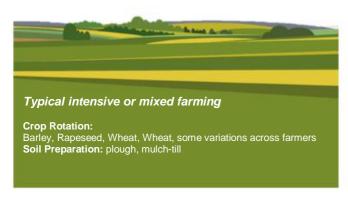

### **Farming practices**

| MAIN CROPS                     |                     |            | J | F | M | Α | M | J | J | Α | S | 0 | N | D |
|--------------------------------|---------------------|------------|---|---|---|---|---|---|---|---|---|---|---|---|
| Winter oilseed rape<br>(BRSNW) | 40-60<br>seeds/m²   | 2,5-5 T/ha |   |   |   |   |   |   |   |   |   |   |   |   |
| Winter barley<br>(HORVW)       | 250-350<br>seeds/m² | 7-9 T/ha   |   |   |   |   |   |   |   |   |   |   |   |   |
| Winter wheat (TRZAW)           | 250-450<br>seeds/m² | 7-10 T/ha  |   |   |   |   |   |   |   |   |   |   |   |   |
| Triticale (TTLRI)              | 250-350<br>seeds/m² | 6-8 T/ha   |   |   |   |   |   |   |   |   |   |   |   |   |
| Corn (ZEAMX)<br>silage         | 8-12<br>seeds/m²    | 8-10 T/ha  |   |   |   |   |   |   |   |   |   |   |   |   |
| Corn (ZEAMX) grain             | 8-12<br>seeds/m²    | 8-10 T/ha  |   |   |   |   |   |   |   |   |   |   |   |   |

**Niche Crops** 

Spring barley, Winter oats, Rye, Peas