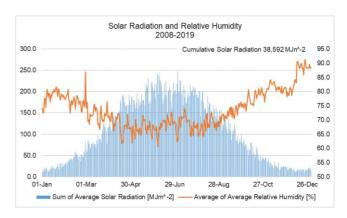

## GRABAU factsheet



Ringstraße 33b, 23845 Grabau Germany

GPS 53.811570, 10.266104



Sven Wichmann +49 15114858233 SvenWichmann@eurofins.com



4 Field Technicians



Field Network of 30 Farmers
Trial radius up to 50km

## **Core Services**







Schleswig-Holstein, Germany Maritime EPPO Zone North GLP Zone



**GEP** Studies

## **Expert Services**



# **Specialist Equipment**



Drill/Planter



Combine Harvester

#### **Climate**





### **Farming practices**





| MAIN CROPS                     |                     |            | J | F | M | Α | M | J | J | Α | S | 0 | N | D |
|--------------------------------|---------------------|------------|---|---|---|---|---|---|---|---|---|---|---|---|
| Winter oilseed rape<br>(BRSNW) | 40-60<br>seeds/m²   | 2,5-5 T/ha |   |   |   |   |   |   |   |   |   |   |   |   |
| Winter barley<br>(HORVW)       | 250-350<br>seeds/m² | 7-9 T/ha   |   |   |   |   |   |   |   |   |   |   |   |   |
| Winter wheat (TRZAW)           | 250-450<br>seeds/m² | 7-10 T/ha  |   |   |   |   |   |   |   |   |   |   |   |   |
| Triticale (TTLRI)              | 250-350<br>seeds/m² | 6-8 T/ha   |   |   |   |   |   |   |   |   |   |   |   |   |
| Corn (ZEAMX)<br>silage         | 8-12<br>seeds/m²    | 8-