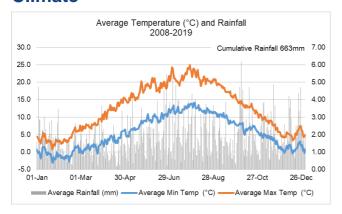

## GRABAU factsheet



Ringstraße 33b, 23845 Grabau Germany

GPS 53.811570, 10.266104



Sven Wichmann +49 15114858233 SvenWichmann@eurofins.com



4 Field Technicians



Field Network of 30 Farmers
Trial radius up to 50km

## **Core Services**







Schleswig-Holstein, Germany Maritime EPPO Zone North GLP Zone



**GEP** Studies

## **Expert Services**



# **Specialist Equipment**



Drill/Planter



Combine Harvester

#### **Climate**





### **Farming practices**





| MAIN CROPS                     |                     |            | J | F | M | Α | M | J | J | Α | S | 0 | N | D |
|--------------------------------|---------------------|------------|---|---|---|---|---|---|---|---|---|---|---|---|
| Winter oilseed rape<br>(BRSNW) | 40-60<br>seeds/m²   | 2,5-5 T/ha |   |   |   |   |   |   |   |   |   |   |   |   |
| Winter barley<br>(HORVW)       | 250-350<br>seeds/m² | 7-9 T/ha   |   |   |   |   |   |   |   |   |   |   |   |   |
| Winter wheat (TRZAW)           | 250-450<br>seeds/m² | 7-10 T/ha  |   |   |   |   |   |   |   |   |   |   |   |   |
| Triticale (TTLRI)              | 250-350<br>seeds/m² | 6-8 T/ha   |   |   |   |   |   |   |   |   |   |   |   |   |
| Corn (ZEAMX)<br>silage         | 8-12<br>seeds/m²    |