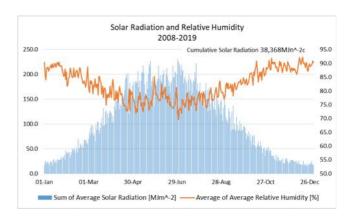

Avenida da Gandra nº274, Uniao de Freguesias Mazedo e Cortes, 4950-297 Monçao Portugal

GPS 42,063821, -8,504041



Jose Amoedo +351 251 654 403 JoseAmoedo@eurofins.com



- 3 Field Technicians
- 6 Support role



Field Network of +100 Farmers
From North West of Spain down to Center of Portugal





Minho, North Portugal Mediterranean EPPO Zone South GLP Zone



GEP Studies
GLP Studies

### **Core Services**



## **Expert Services**



# **Specialist Equipment**



Land Preparation Equipment



Drill/Planter



Motorized Sprayer



Misting/Irrigation Equipment



#### **Climate**





### **Farming practices**





| MAIN CROPS              |                    | 7-00        | J | F | M | Α | M | J | J | Α | s | 0 | N | D |
|-------------------------|--------------------|-------------|---|---|---|---|---|---|---|---|---|---|---|---|
| Grapes (VITVI)          | 1200 pls/ha        | 8-10 Tn/ha  |   |   |   |   |   |   |   |   |   |   |   |   |
| Maize (ZEAMX)<br>grain  | 90000<br>seeds/ha  | 7-8 Tn/ha   |   |   |   |   |   |   |   |   |   |   |   |   |
| Maize (ZEAMX)<br>silage | 90000<br>seeds/ha  | 4-5 Tn/ha   |   |   |   |   |   |   |   |   |   |   |   |   |
| Potato (SOLTU)          | 38000 pls/ha       | 40-45 Tn/ha |   |   |   |   |   |   |   |   |   |   |   |   |
| Vegetables (NNNVF)      | 10-80000<br>pls/ha | 10-30 Tn/ha |   |   |   |   |   |   |   |   |   |