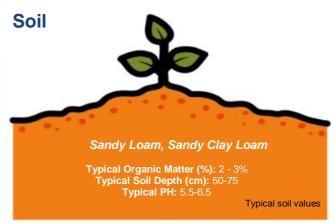

Avenida da Gandra nº274, Uniao de Freguesias Mazedo e Cortes, 4950-297 Monçao Portugal

GPS 42,063821, -8,504041



Jose Amoedo +351 251 654 403 JoseAmoedo@eurofins.com



- 3 Field Technicians
- 6 Support role



Field Network of +100 Farmers
From North West of Spain down to Center of Portugal





Minho, North Portugal Mediterranean EPPO Zone South GLP Zone



GEP Studies
GLP Studies

### **Core Services**



## **Expert Services**



# **Specialist Equipment**



Land Preparation Equipment



Drill/Planter



Motorized Sprayer



Misting/Irrigation Equipment



#### **Climate**





### **Farming practices**





| MAIN CROPS              |                    | 7-00        | J | F | M | Α | M | J | J | Α | s | 0 | N | D |
|-------------------------|--------------------|-------------|---|---|---|---|---|---|---|---|---|---|---|---|
| Grapes (VITVI)          | 1200 pls/ha        | 8-10 Tn/ha  |   |   |   |   |   |   |   |   |   |   |   |   |
| Maize (ZEAMX)<br>grain  | 90000<br>seeds/ha  | 7-8 Tn/ha   |   |   |   |   |   |   |   |   |   |   |   |   |
| Maize (ZEAMX)<br>silage | 90000<br>seeds/ha  | 4-5 Tn/ha   |   |   |   |   |   |   |   |   |   |   |   |   |
| Potato (SOLTU)          | 38000 pls/ha       | 40-45 Tn/ha |   |   |   |   |   |   |   |   |   |   |   |   |
| Vegetables (NNNVF)      | 10-80000<br>pls/ha | 10-30 Tn/ha |   |   |   |   |   |   |   |   |   |   |   |   |
| Apple (MABSD)