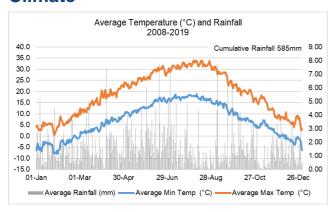

# **LETNITSA** factsheet



5 Tsar Kalojan Str., BG-5570 Letnitsa, Bulgaria

GPS 43.313907, 25.055486



Todorinka Todorova +359 888 020 305 TodorinkaTodorova@eurofins.com



- 7 Field Technicians
- 3 Management, Study Managers, Support roles



Field Network of 10 Farmers 90% trials within 5km radius





Letnitsa, Bulgaria
South East EPPO Zone
South GLP Zone



GEP Studies
GLP Studies

### **Core Services**



# **Expert Services**



## **Specialist Equipment**



Land Preparation Equipment



Drill/Planter



Combine Harvester



Climate Chamber



Cold Chamber

#### **Climate**





## **Farming practices**





|  | MAIN CROPS                  |                         | 7-00       | J | F | M | A | M | J | J | Α | s | 0 | N | D |
|--|-----------------------------|-------------------------|------------|---|---|---|---|---|---|---|---|---|---|---|---|
|  | Winter wheat (TRZAW)        | 250-300<br>kg/ha        | 7 T/ha     |   |   |   |   |   |   |   |   |   |   |   |   |
|  | Winter barley<br>(HORVW)    | 250 - 300<br>kg/ha      | 5-5,5 T/ha |   |   |   |   |   |   |   |   |   |   |   |   |
|  | Winter oilseed rape (BRSNW) | 40 - 50<br>seeds/m2     | 2 T/ha     |   |   |   |   |   |   |   |   |   |   |   |   |
|  | Sunflower (HELAN)           | 5 - 6<br>plants/m2      | 3 T/ha     |   |   |   |   |   |   |   |   |   |   |   |   |
|  | Maize (ZEAMX)<br>grain      |