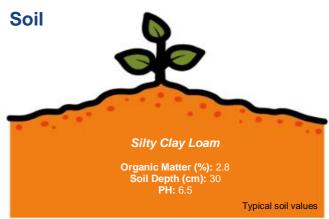

# **LETNITSA** factsheet



5 Tsar Kalojan Str., BG-5570 Letnitsa, Bulgaria

GPS 43.313907, 25.055486



Todorinka Todorova +359 888 020 305 TodorinkaTodorova@eurofins.com



- 7 Field Technicians
- 3 Management, Study Managers, Support roles



Field Network of 10 Farmers 90% trials within 5km radius





Letnitsa, Bulgaria
South East EPPO Zone
South GLP Zone



GEP Studies
GLP Studies

### **Core Services**



# **Expert Services**



## **Specialist Equipment**



Land Preparation Equipment



Drill/Planter



Combine Harvester



Climate Chamber



Cold Chamber

#### **Climate**





## **Farming practices**





|  | MAIN CROPS                  |                         | 7-00       | J | F | M | A | M | J | J | Α | s | 0 | N | D |
|--|-----------------------------|-------------------------|------------|---|---|---|---|---|---|---|---|---|---|---|---|
|  | Winter wheat (TRZAW)        | 250-300<br>kg/ha        | 7 T/ha     |   |   |   |   |   |   |   |   |   |   |   |   |
|  | Winter barley<br>(HORVW)    | 250 - 300<br>kg/ha      | 5-5,5 T/ha |   |   |   |   |   |   |   |   |   |   |   |   |
|  | Winter oilseed rape (BRSNW) | 40 - 50<br>seeds/m2     | 2 T/ha     |   |   |   |   |   |   |   |   |   |   |   |   |
|  | Sunflower (HELAN)           | 5 - 6<br>plants/m2      | 3 T/ha     |   |   |   |   |   |   |   |   |   |   |   |   |
|  | Maize (ZEAMX)<br>grain      | 60 - 70000<br>plants/ha | 10 T/