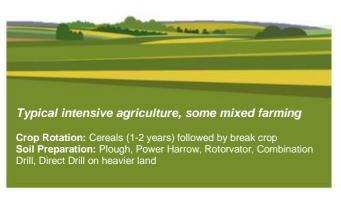

## **Farming practices**

|  | MAIN CROPS                  |                         | 7-00       | J | F | M | A | M | J | J | Α | s | 0 | N | D |
|--|-----------------------------|-------------------------|------------|---|---|---|---|---|---|---|---|---|---|---|---|
|  | Winter wheat (TRZAW)        | 250-300<br>kg/ha        | 7 T/ha     |   |   |   |   |   |   |   |   |   |   |   |   |
|  | Winter barley<br>(HORVW)    | 250 - 300<br>kg/ha      | 5-5,5 T/ha |   |   |   |   |   |   |   |   |   |   |   |   |
|  | Winter oilseed rape (BRSNW) | 40 - 50<br>seeds/m2     | 2 T/ha     |   |   |   |   |   |   |   |   |   |   |   |   |
|  | Sunflower (HELAN)           | 5 - 6<br>plants/m2      | 3 T/ha     |   |   |   |   |   |   |   |   |   |   |   |   |
|  | Maize (ZEAMX)<br>grain      | 60 - 70000<br>plants/ha | 10 T/ha    |   |   |   |   |   |   |   |   |   |   |   |   |