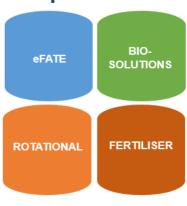

# **LETNITSA** factsheet



5 Tsar Kalojan Str., BG-5570 Letnitsa, Bulgaria

GPS 43.313907, 25.055486



Todorinka Todorova +359 888 020 305 TodorinkaTodorova@eurofins.com



- 7 Field Technicians
- 3 Management, Study Managers, Support roles



Field Network of 10 Farmers 90% trials within 5km radius





Letnitsa, Bulgaria
South East EPPO Zone
South GLP Zone



GEP Studies
GLP Studies

### **Core Services**



# **Expert Services**



## **Specialist Equipment**



Land Preparation Equipment



Drill/Planter



Combine Harvester



Climate Chamber



Cold Chamber

#### **Climate**





## **Farming practices**





|  | MAIN CROPS                  |                         | 7-00       | J | F | M | A | M | J | J | Α | s | 0 | N | D |
|--|-----------------------------|-------------------------|------------|---|---|---|---|---|---|---|---|---|---|---|---|
|  | Winter wheat (TRZAW)        | 250-300<br>kg/ha        | 7 T/ha     |   |   |   |   |   |   |   |   |   |   |   |   |
|  | Winter barley<br>(HORVW)    | 250 - 300<br>kg/ha      | 5-5,5 T/ha |   |   |   |   |   |   |   |   |   |   |   |   |
|  | Winter oilseed rape (BRSNW) | 40 - 50<br>seeds/m2     | 2 T/ha     |   |   |   |   |   |   |   |   |   |   |   |   |
|  |